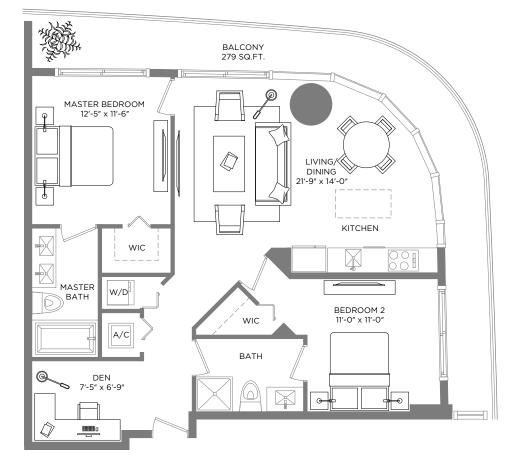

## RESIDENCE 01 2 BEDROOMS / 2 BATHS + DEN

A/C INTERIOR AREA 1,040 SQ.FT. / 96.61 SQ.M. TERRACE AREA 279 SQ.FT. / 25.91 SQ.M. TOTAL RESIDENCE 1,319 SQ.FT. / 122.52 SQ.M.

\*\* Terrace configurations vary from floor to floor and may include cut-outs. For an accurate depiction of the terrace configuration, see Exhibit "2" to the Declaration.